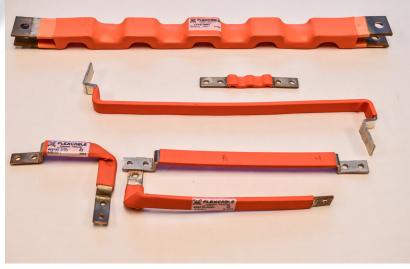

## High Voltage, Flexible, Electric Vehicle Bus Bar

Does your cable shape up?

Let us solve your battery and capacitor conductor routing and space problems.

Quality is our number one concern so each completed unit is dimensionally checked and hi-pot tested before shipping.

Simplicity is key. One piece construction eliminates the possibility of failure due to crimped connections. Installations are quick and easy with the ability to bend & route around the battery.

Economical - Reduced costs compared to solid bus bars & cables

Safety - Reduce hazard to personnel with our insulated, protective sleeve covering

Reliability - Reduce flashovers & short circuits that damage equipment

Functional - Reduces volume of battery pack and BDU