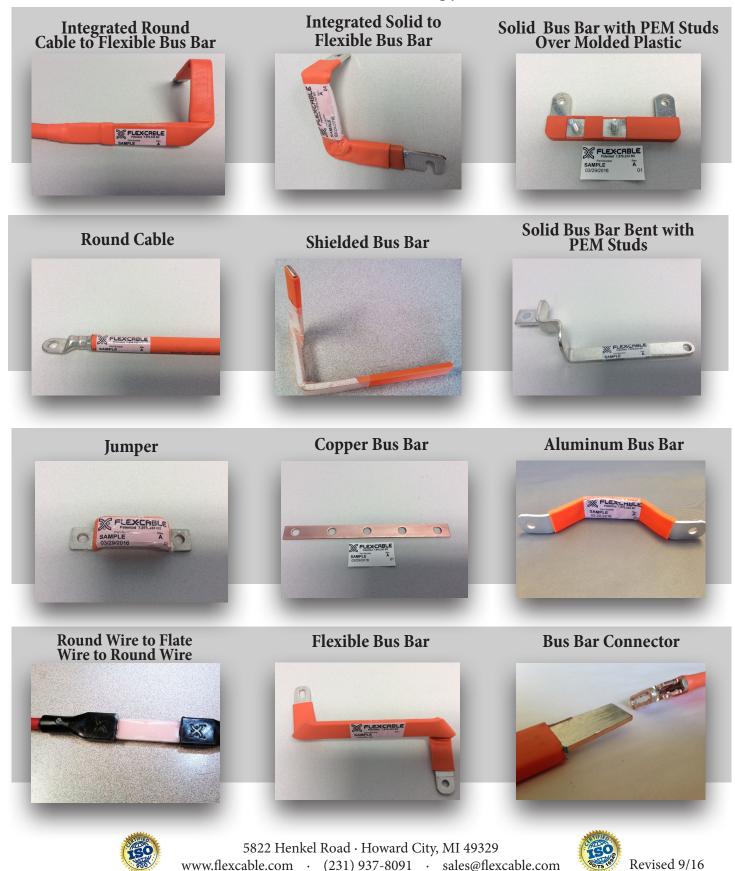

## High Voltage, Flexible, Electric Vehicle Bus Bar

Does your cable shape up?

Let us solve your battery and capacitor conductor routing and space problems.

Quality is our number one concern so each completed unit is dimensionally checked and hi-pot tested before shipping.

Simplicity is key. One piece construction eliminates the possibility of failure due to crimped connections. Installations are quick and easy with the ability to bend & route around the battery.

Economical - Reduced costs compared to solid bus bars & cables

Safety - Reduce hazard to personnel with our insulated, protective sleeve covering

Reliability - Reduce flashovers & short circuits that damage equipment

Functional - Reduces volume of battery pack and BDU









## **Bus Bar Technology**