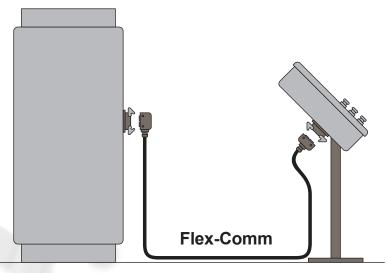

# Flex-Comm - HMI Cabling System

Cat 6 ethernet and 18 conductor 18 AWG control in ONE CABLE.

#### **Flexibility**

- Connector covers allow disconnecting machine components during equipment washdown.
- Straight and 90° connector housings are available.
- Hygenic connectors available.

## **Ratings**

- IP65/69 connector housings are sealed, insulated, self-extinguishing thermoplastic (no powder coating).
- UL/CSA Cable is flex-rated.

Control Cabinet HMI Enclosure

Waterproof Cover