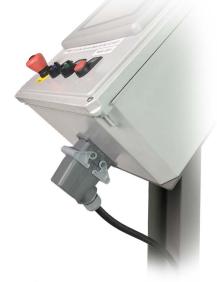

#### **Flexibility**

- Connector covers allow disconnecting machine components during equipment washdown.
- Straight and 90° connector housings are available.
- Hygenic connectors available.

## **Ratings**

- IP65/69 connector housings are sealed, insulated, self-extinguishing thermoplastic (no powder coating).
- UL/CSA Cable is flex-rated.

Control Cabinet HMI Enclosure

Waterproof Cover