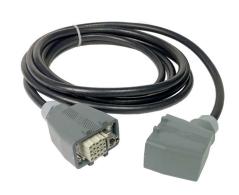

## FLEX-COMM CABLE SPECIFICATION SHEET

CABLE PART NUMBER: NW-11380

**CABLE USAGE:** Control (18AWG x 18C) and CAT 6 Ethernet (4PR 26AWG/SH)

**CABLE CONSTRUCTION:** Ethernet wired to TIA 568B standard

18 AWG x 18 Conductor Polypropylene Insulation