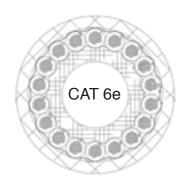

## FLEX-COMM CABLE SPECIFICATION SHEET

CABLE PART NUMBER: NW-11380

**CABLE USAGE:** Control (18AWG x 18C) and CAT 6 Ethernet (4PR 26AWG/SH)

**CABLE CONSTRUCTION:** Ethernet wired to TIA 568B standard

18 AWG x 18 Conductor Polypropylene Insulation

26 AWG x 4 Twisted Pair Shielded & Jacketed (Ethernet) PUR Jacket, 60C, 30V, (30 mils (24 mils min.) Jacket Color, Black

**CABLE RATINGS:** UL/CSA Rated Components

(Electrical)

UL Recognized (AWM) / CSA Certified

CONDUCTOR COLORS: 18AWG x 18 Conductor

| 1  | GRAY   | 2  | GRAY/WHITE   |
|----|--------|----|--------------|
| 3  | ORANGE | 4  | ORANGE/WHITE |
| 5  | RED    | 6  | RED/WHITE    |
| 7  | GREEN  | 8  | GREEN/WHITE  |
| 9  | BLUE   | 10 | BLUE/WHITE   |
| 11 | BROWN  | 12 | BROWN/WHITE  |
| 13 | YELLOW | 14 | YELLOW/WHITE |
| 15 | PURPLE | 16 | PURPLE/WHITE |
| 17 | BLACK  | 18 | BLACK/WHITE  |
|    |        |    |              |

### Cat 6 Ethernet

| Pair 1 | WHITE/BLUE   | Pair 1 | BLUE   |
|--------|--------------|--------|--------|
| Pair 2 | WHITE/ORANGE | Pair 2 | ORANGE |
| Pair 3 | GREEN/WHITE  | Pair 3 | GREEN  |
| Pair 4 | WHITE/BROWN  | Pair 4 | BROWN  |