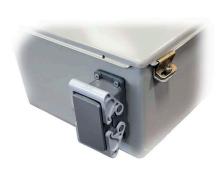

#### **Flexibility**

- Connector covers allow disconnecting machine components during equipment washdown.
- Straight and 90° connector housings are available.
- Hygenic connectors available.

## **Ratings**

- IP65/69 connector housings are sealed, insulated, self-extinguishing thermoplastic (no powder coating).
- UL/CSA Cable is flex-rated.

Control Cabinet HMI Enclosure

Waterproof Cover